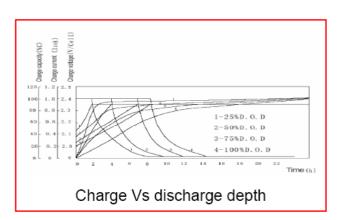

|
| Charge Voltage<br>25℃ | Cycle Use                                          |                    | Float Use        |                 |
|                       | 13.98V(-21mV/ $^{\circ}$ C),max charge current:13A |                    | 13.38V(-21mV/°C) |                 |

## **General Features**

- Wide operating temperature range from -25°C to 45°C
- Sealed and maintenance free operation
- Low self-discharge rate and long shelf life (9 months at 25°C)
- ABS containers and covers
- No memory effect, thick flat plate with high Tin low Calcium alloy
- Absorptive Glass Mat Technology (AGM System)
- Safety valve installation for explosion proof









**UPS SYSTEM** 

SOLAR SYSTEM

EMERGENCY LIGHTING

SECURITY SYSTEM

Long Service Life, Float or Cyclic

## **Performance Curve**