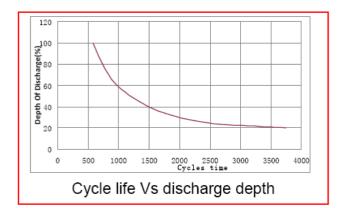

|
| Charge Voltage<br>25℃ | Cycle Use                                          |                    | Float Use        |                 |
|                       | 13.98V(-21mV/ $^{\circ}$ C),max charge current:13A |                    | 13.38V(-21mV/°C) |                 |

## **General Features**

- Wide operating temperature range from -25°C to 45°C
- Sealed and maintenance free operation
- Low self-discharge rate and long shelf life (9 months at 25°C)
- ABS containers and covers
- No memory effect, thick flat plate with high Tin low Calcium alloy
- Absorptive Glass Mat Technology (AGM System)
- Safety valve installation for explosion proof









**UPS SYSTEM** 

SOLAR SYSTEM

EMERGENCY LIGHTING

SECURITY SYSTEM

Long Service Life, Float or Cyclic

## **Performance Curve**