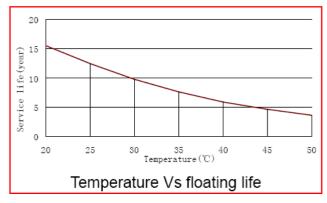

|
| Charge Voltage<br>25℃ | Cycle Use                                          |                    | Float Use        |                 |
|                       | 13.98V(-21mV/ $^{\circ}$ C),max charge current:13A |                    | 13.38V(-21mV/°C) |                 |

## **General Features**

- Wide operating temperature range from -25°C to 45°C
- Sealed and maintenance free operation
- Low self-discharge rate and long shelf life (9 months at 25°C)
- ABS containers and covers
- No memory effect, thick flat plate with high Tin low Calcium alloy
- Absorptive Glass Mat Technology (AGM System)
- Safety valve installation for explosion proof









**UPS SYSTEM** 

SOLAR SYSTEM

EMERGENCY LIGHTING

SECURITY SYSTEM

Long Service Life, Float or Cyclic

## **Performance Curve**