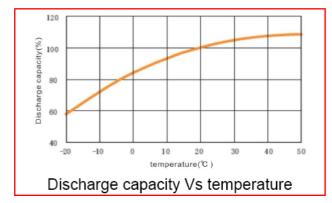

|
| Charge Voltage<br>25℃ | Cycle Use                                          |                    | Float Use        |                 |
|                       | 13.98V(-21mV/ $^{\circ}$ C),max charge current:13A |                    | 13.38V(-21mV/°C) |                 |

## **General Features**

- Wide operating temperature range from -25°C to 45°C
- Sealed and maintenance free operation
- Low self-discharge rate and long shelf life (9 months at 25°C)
- ABS containers and covers
- No memory effect, thick flat plate with high Tin low Calcium alloy
- Absorptive Glass Mat Technology (AGM System)
- Safety valve installation for explosion proof









**UPS SYSTEM** 

SOLAR SYSTEM

EMERGENCY LIGHTING

SECURITY SYSTEM

Long Service Life, Float or Cyclic

## **Performance Curve**